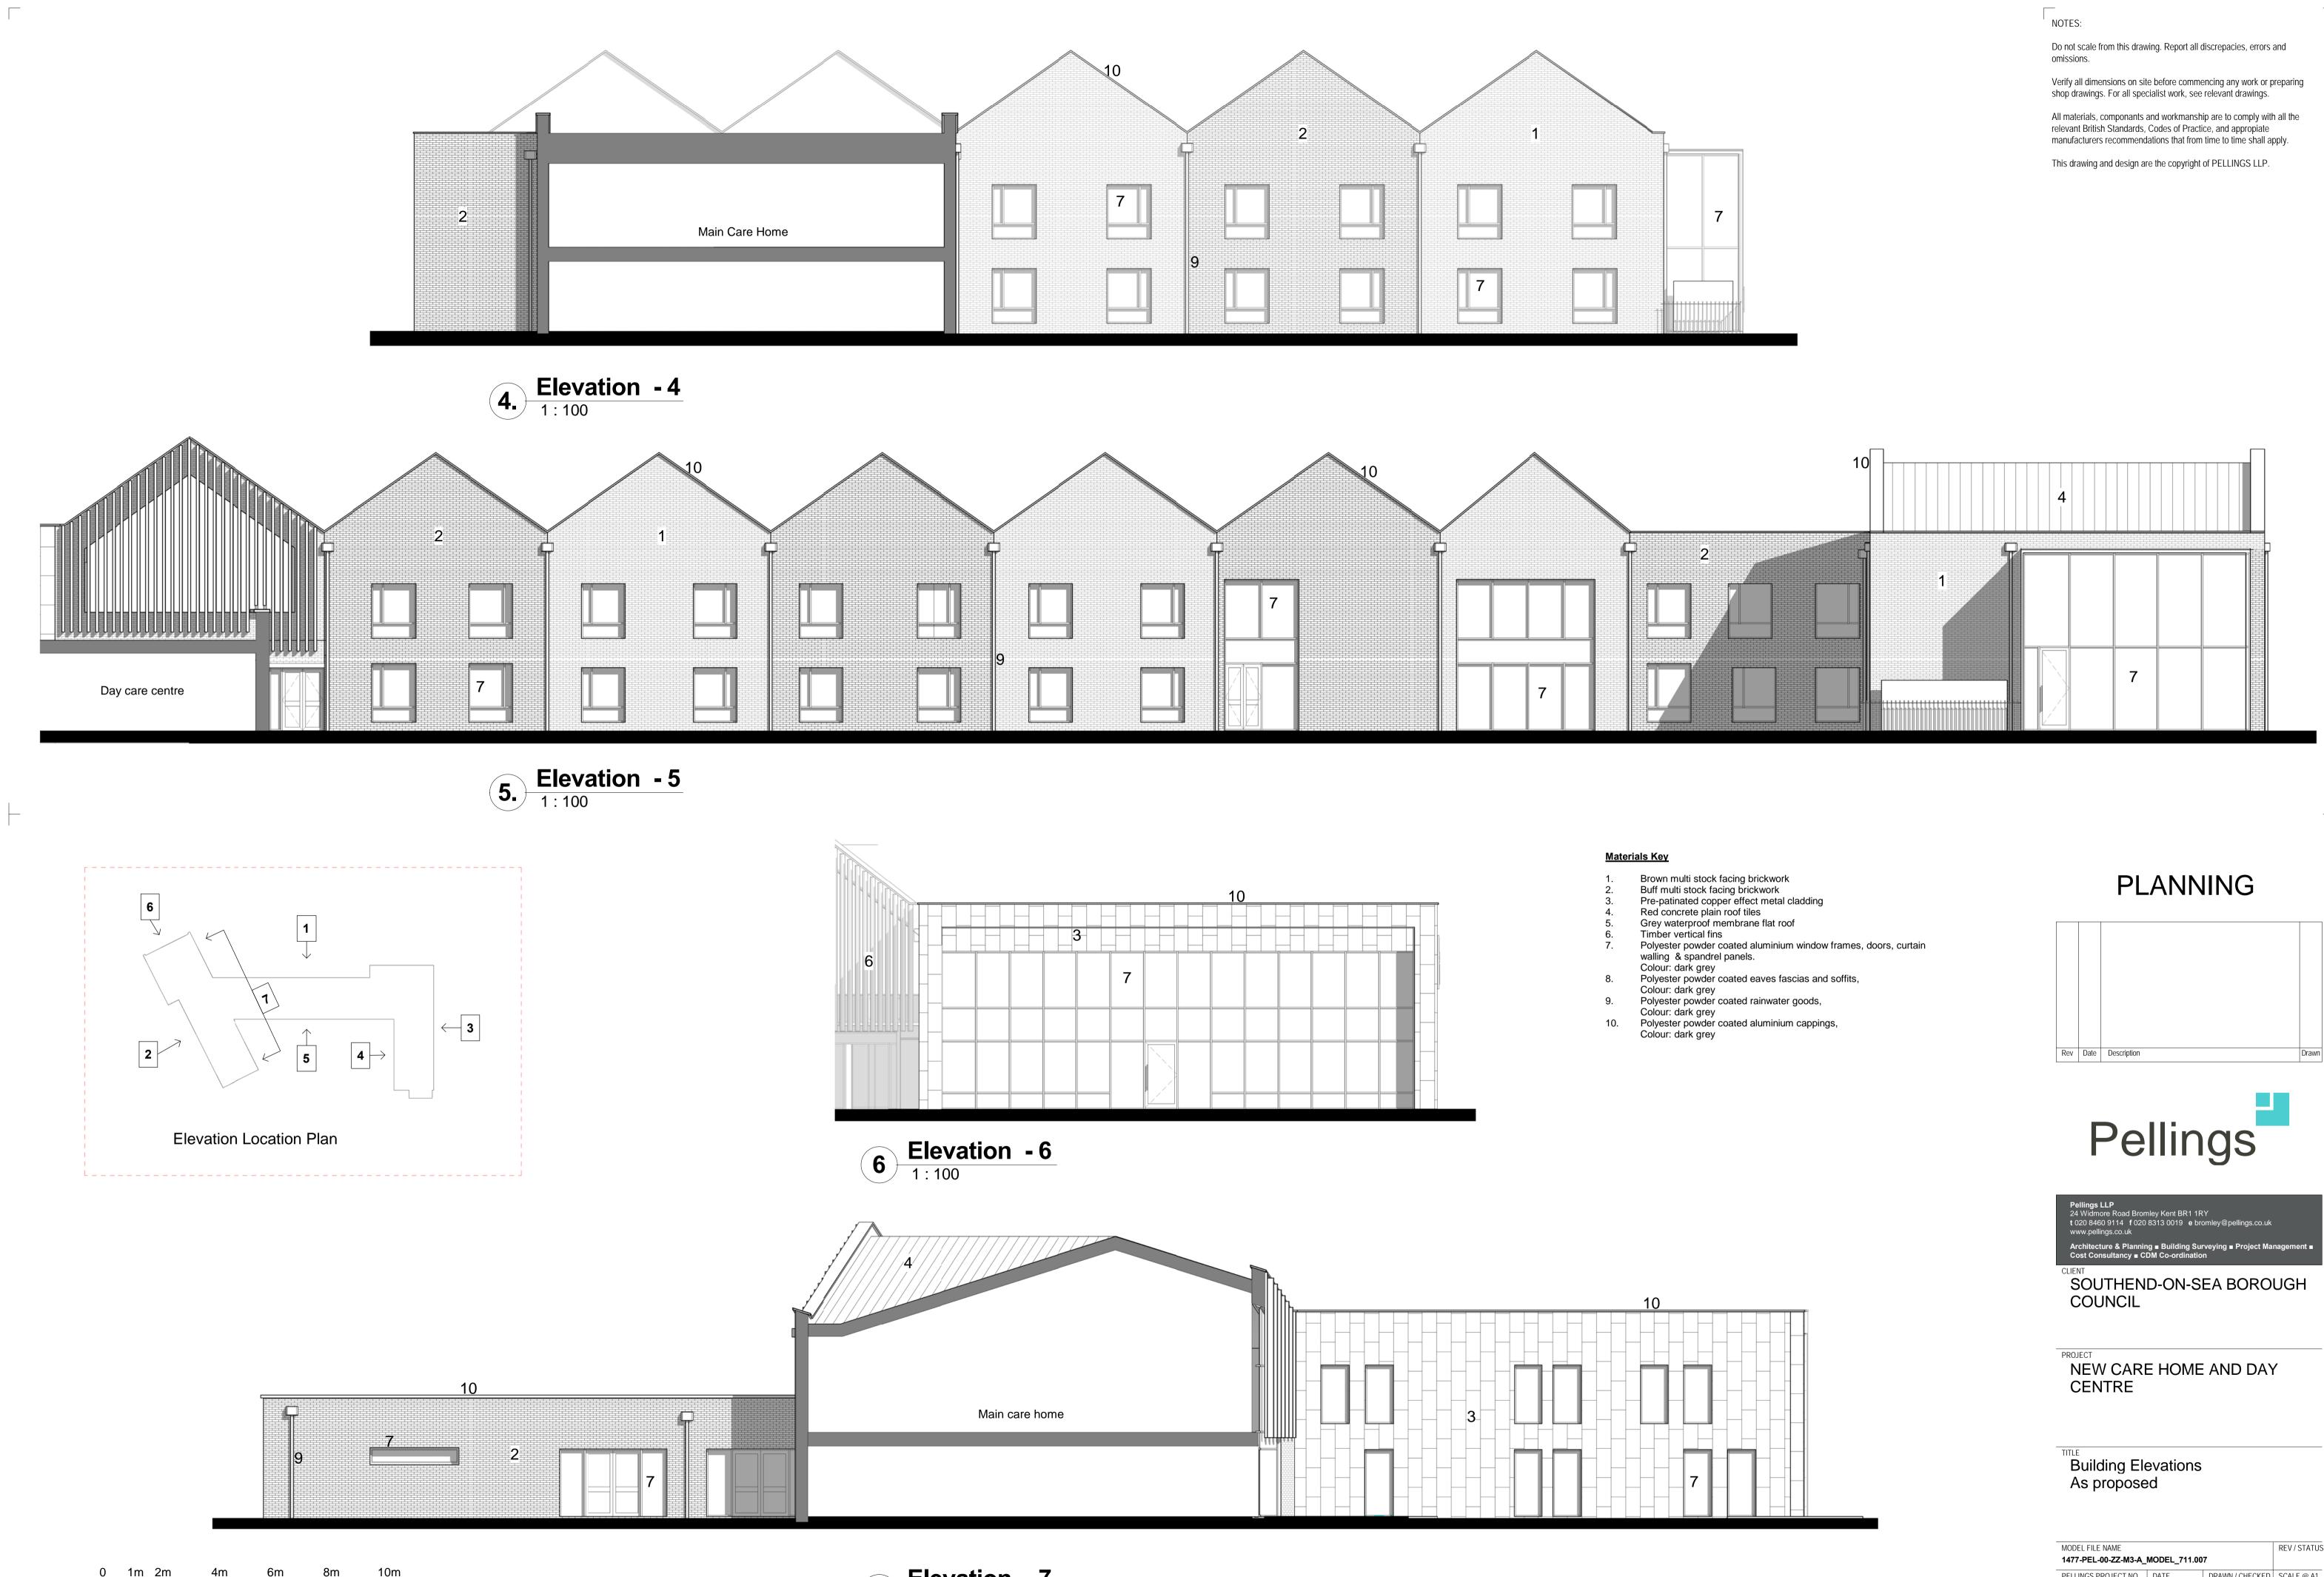

(1: 200 @ A3)

2m

1m

|  |  |  |      |   |   |  | 10 |  |   |  |  |
|--|--|--|------|---|---|--|----|--|---|--|--|
|  |  |  |      | 3 |   |  |    |  | - |  |  |
|  |  |  | <br> |   | 7 |  |    |  |   |  |  |
|  |  |  |      |   |   |  |    |  |   |  |  |

|--|

| 1.  | Brown multi stock facing brickw   |
|-----|-----------------------------------|
| 2.  | Buff multi stock facing brickworl |
| 3.  | Pre-patinated copper effect met   |
| 4.  | Red concrete plain roof tiles     |
| 5.  | Grey waterproof membrane flat     |
| 6.  | Timber vertical fins              |
| 7.  | Polyester powder coated alumir    |
|     | walling & spandrel panels.        |
|     | Colour: dark grey                 |
| 8.  | Polyester powder coated eaves     |
| ••• | Colour: dark grey                 |
| 9.  | Polyester powder coated rainwa    |
| 0.  | Colour: dark grey                 |
| 40  | 0,                                |
| 10. | Polyester powder coated alumir    |

**7** Elevation - 7 1:100

| PELLINGS PROJECT NO | DATE     | DRAWN / CHECKED | SCALE @ A1 |
|---------------------|----------|-----------------|------------|
| 711.007             | MAY 2018 | KO / AF         | As indic   |
| DRAWING No          |          |                 | DWG REV    |